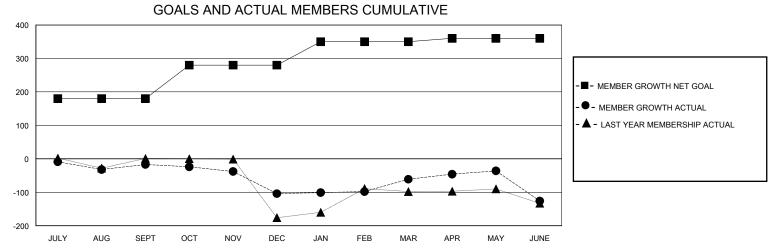

## District 322C4

Results as of: 6/30/2020

12

110

| GMT:          |               |             | GMT CA        |                       |                          |                         |                                                    |  |  |
|---------------|---------------|-------------|---------------|-----------------------|--------------------------|-------------------------|----------------------------------------------------|--|--|
| Clubs         |               |             |               | Members               |                          |                         |                                                    |  |  |
|               | RESULTS FOR   | R 2019-2020 |               | RESULTS FOR 2019-2020 |                          |                         |                                                    |  |  |
| QUARTER       | NEW CLUB GOAL | NEW CLUBS   | DROPPED CLUBS | QUARTER ME            | EMBER GROWTH NET<br>GOAL | MEMBER GROWTH<br>ACTUAL | DROPPED<br>MEMBERS ACTUAL<br>(including transfers) |  |  |
| JULY/AUG/SEPT | 3             | 1           | 2             | JULY/AUG/SEPT         | 180                      | 72                      | 86                                                 |  |  |
| OCT/NOV/DEC   | 1             | 0           | 4             | OCT/NOV/DEC           | 100                      | 36                      | 123                                                |  |  |

JAN/FEB/MAR

APR/MAY/JUNE

70

10

78

49